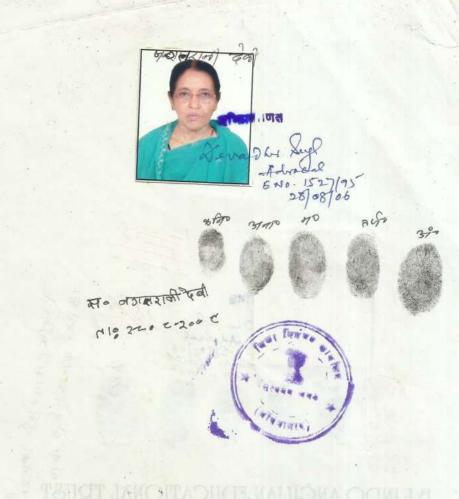

माणि

Adrocali Br. 1527/95 28/8/06

तथा सम कुमार की हम.

of their choice who shall act as trustee till the term of Board expires, where after two founder trustees may Renominate such existing trustees or may nominate new persons of their choice have presently nominated the following persons as trustees.

  Smt.Jagat Rani Devi will be the chairman of the Board of Trustees and Shri Amresh Kumar will be the vice Chairman. Each of two (Founder Trustees) named

Admili ENO 1527/95 28/8/06 retirement or refusal of any member of the Board of Trustees within the period the founders in consultation with the remaining members of the Board will appoint any person as member of the Board of Trustees for five years ,where after the membership of the nominated members shall automatically expire, where after the founders shall nominate any member or another person as Board of Trustee which may include an old member also.

#### **Endorsement under section 58**

Execution is admitted by persons and identified by others whose names, photgraphs, fingerprints and signatures are affixed on the reverse pages of the instrument.

Date: 3 & 8:06