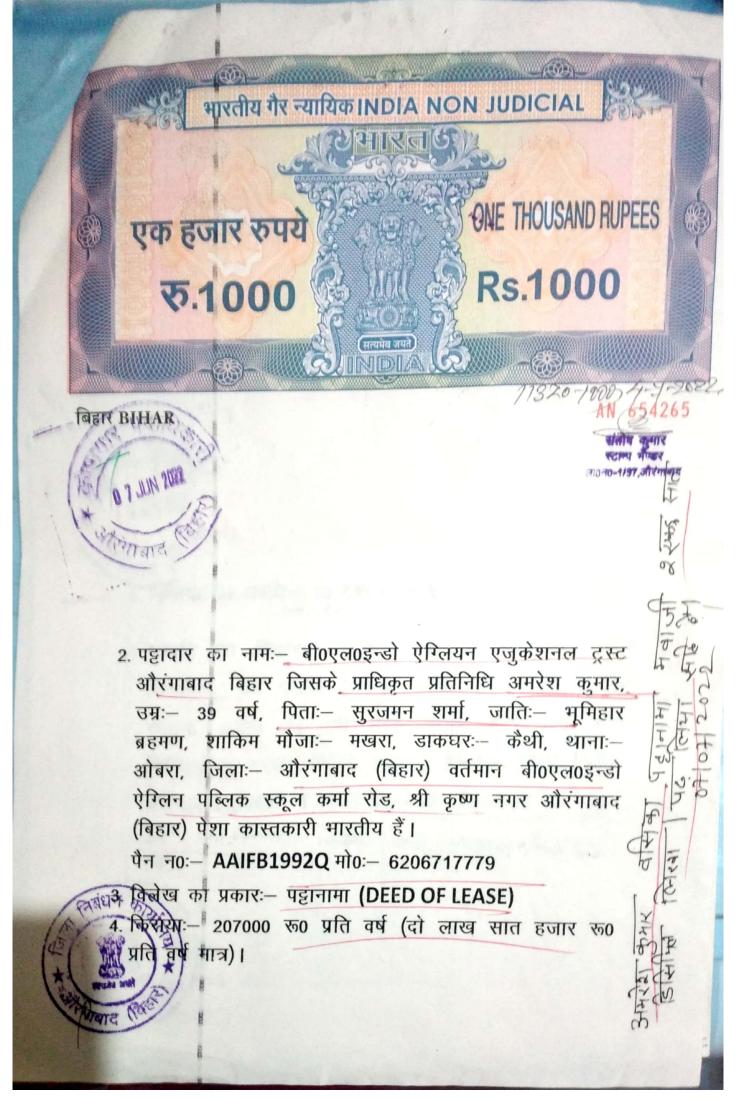

Powered by IL&FS Technologies Ltd.

SCORE Ver.4.0

Biometric Captured By 3400sop074

2. पट्टादार का नाम:— बी०एल०इन्डो ऐग्लियन एजुकेशनल ट्रस्ट औरंगाबाद बिहार जिसके प्राधिकृत प्रतिनिधि अमरेश कुमार, उम्र:— 39 वर्ष, पिता:— सुरजमन शर्मा, जाति:— भूमिहार ब्रहमण, शाकिम मौजा:— मखरा, डाकघर:— कथी, थाना:— ओवरा, जिला:— औरंगाबाद (बिहार) वर्तमान बी०एल०इन्डो ऐग्लन पब्लिक स्कूल कर्मा रोड, श्री कृष्ण नगर औरंगाबाद (बिहार) पैशा कास्तकारी भारतीय हैं। पैन न0:— AAIFB1992Q मो0:— 6206717779

विलेख कौ प्रकार:- पद्दानामा (DEED OF LEASE)

4. किराया:- 207000 रू० प्रति वर्ष (दो लाख सात हजार रू०
प्रति वर्ष मात्र)।

157

विसिकी

BYK TX

अमर्श्व

FASTE COLOR

इ. किराया का अवधि:— 33 वर्षों के लिए।