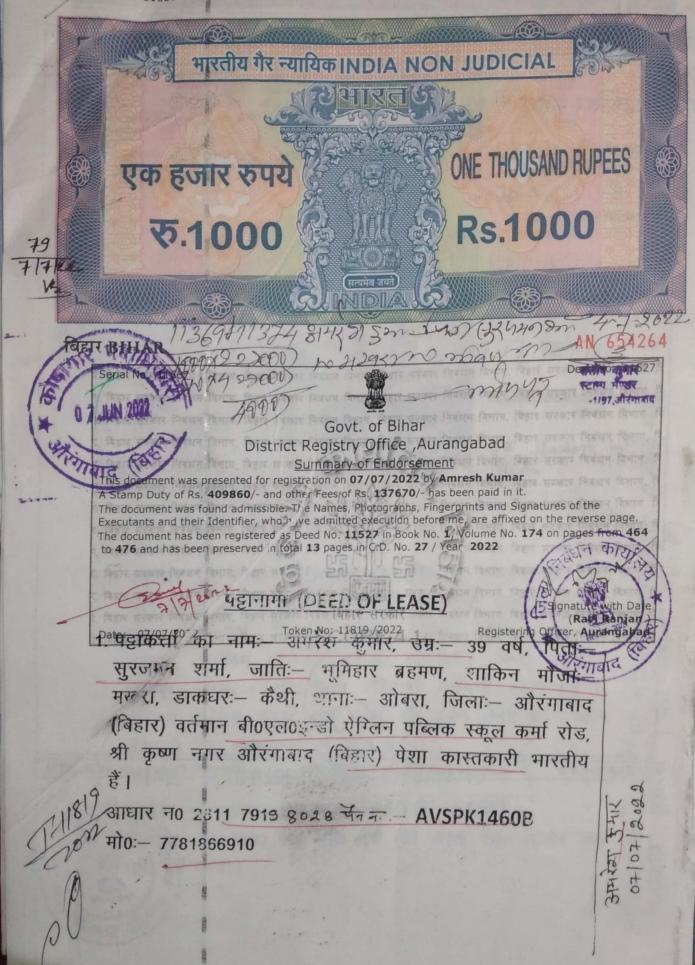

J-1715-1-2013

-Aonrah Kumos

-Amrifu Kumari 20/14/2023

Dy hokath.

3114-211 3371

Serial No. 11667 Circle:-: Barun Rural एक हजार रुपर Govt. of Bihar District Registry Office , Aurangabad Summary of Endorsement This document was presented for registration on 07/07/2022 by Amresh Kumar A Stamp Duty of Rs. 409860/- and other Fees of Rs 137670/- has been paid in it. The document was found admissible. The Names, Photographs, Fingerprints and Signatures of the Executants and their identifier, who is we admitted execution before me, are affixed on the reverse page.

The document has been registered as Deed No. 11527 in Book No. 1. Volume No. 174 on pages from 464 to 476 and has been preserved in total 13 pages in C.D. No. 27 / Year 2022

शौर्मा, जाति:- भूमिहार मरहरा, डाकाघर:- कैथी, शाना:- ओबरा, जिला:- औरंगाबाद (बिहार) वर्तमान बी०एल०इन्डो ऐग्लिन पब्लिक स्कूल कर्मा रोड, श्री कृष्ण नमूर औरंगाबाद (बिहार) पेशा कास्तकारी भारतीय

आधार न0 2011 7919 8028 चन न -- AVSPK1460B मो0:- 7781866910

Powered by IL&FS Technologies Ltd.

SCORE Ver.4.0

Biometric Captured By 3400sop074

2. पट्टादार का नाम:— बी०एल०इन्डो ऐग्लियन एजुकेशनल ट्रस्ट औरंगाबाद बिहार जिसके प्राधिकृत प्रतिनिधि अमरेश कुमार, उम्र:— 39 वर्ष, पिता:— सुरजमन शर्मा, जाति:— भूमिहार ब्रहमण, शाकिम मौजा:— मखरा, डाकघर:— कथी, थाना:— ओवरा, जिला:— औरंगाबाद (बिहार) वर्तमान बी०एल०इन्डो ऐग्लन पब्लिक स्कूल कर्मा रोड, श्री कृष्ण नगर औरंगाबाद (बिहार) पैशा कास्तकारी भारतीय हैं। पैन न0:— AAIFB1992Q मो0:— 6206717779

विलेख कौ प्रकार:- पद्दानामा (DEED OF LEASE)

4. किराया:- 207000 रू० प्रति वर्ष (दो लाख सात हजार रू०
प्रति वर्ष मात्र)।

157

विसिकी

BYK TX

अमर्श्व

FASTE COLOR

इ. किराया का अवधि:— 33 वर्षों के लिए।