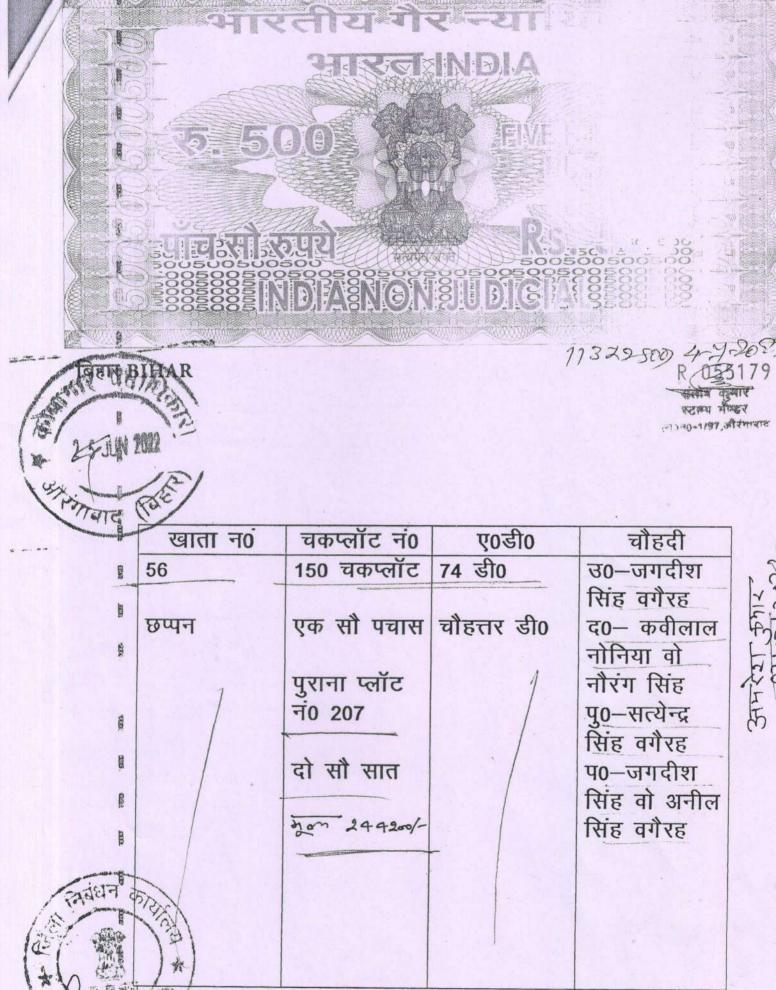

agiv BIHAR

SESSENDIANON SUDICIPAL SE

11324-500-4-126 R 035181 Walte again TOTO-197 Alleman

चकप्लॉट नं0 ए०डी० खाता न0ं चौहदी 34 डी0 160 / पुराना 61 उ0-जगदीश FEE प्लौट नं0 सिंह प्रति 231, 237 चौतीस डी0 एकसठ कदीम दो सौ द0- कवीलाल एकतीस, दो नोनिया वो सौ सैतीस स्व0 तिलेसर सिंह Den 1122000/-पु0-हाल क्रेता गण है। प0- हाल क्रेता गण है।

3-17 (40) 40 HO

|   | खाता न0ं  | चकप्लॉट नं0  | ए०डी०    | चौहदी          |  |  |
|---|-----------|--------------|----------|----------------|--|--|
|   | 53 (ख)    | 161 / पुराना | 30 डी0   | उ0−प्रति       |  |  |
|   | A         | प्लॉट नं0    |          | कदीम           |  |  |
|   | तिरपन (ख) | 229, 230     | तीस डी0  | द0-स्व0        |  |  |
|   |           |              |          | तिलेसर सिंह    |  |  |
|   |           | एक सौ        |          | वो गंगा        |  |  |
|   |           | एकसठ बट्टा   |          | नोनीया         |  |  |
|   |           | पुराना प्लॉट |          | पु- हाल क्रेता |  |  |
|   |           | नं0 229, 230 |          | गण है वो स्व0  |  |  |
|   |           |              |          | तिलेसर सिंह    |  |  |
|   |           | Den 990000/_ |          | प्0-स्व0       |  |  |
|   |           |              |          | मुन्नीलाल      |  |  |
|   |           |              |          | नोनीया एवं     |  |  |
|   |           |              |          | प्लॉट नं0 178  |  |  |
|   |           |              |          |                |  |  |
|   | 46        | 141          | 7        |                |  |  |
|   | 51        |              |          | उ0- परती       |  |  |
|   |           | एक सौ        | सात डी0  | कदीम           |  |  |
|   | छियालिस   | एकतालीस      | 1111 810 | द0-सत्येन्द्र  |  |  |
|   | एकावन     | 3 ardienti   |          | सिंह वो चन्दन  |  |  |
|   |           |              |          | सिंह वो        |  |  |
|   |           | Jun 231000/- |          | बलवंत सिंह     |  |  |
|   |           |              |          | वगैरह          |  |  |
|   |           |              |          | पु0-परती       |  |  |
|   |           |              |          | कंदीम          |  |  |
|   |           |              |          | प0-सत्येन्द्र  |  |  |
| 1 |           |              |          | सिंह वो चन्दन  |  |  |

सिंह वो

बलवंत सिंह वगैरह कुल रकबा — 207 (दो एकड़ सात डी०) मात्र। अमर्ग स्थार

तौजी नंo <u>थाना नंo</u> नाम थाना <u>मौजा</u> बिहार सरकार 145 बारूण सिरिपालचक

सबिडवीजन, सब रिजस्ट्री जिला कलक्ट्री कार्यालय औरंगाबाद, नाम मार्लिक बिहार सरकार, बजरीय अंचल कार्यालय बारूण।