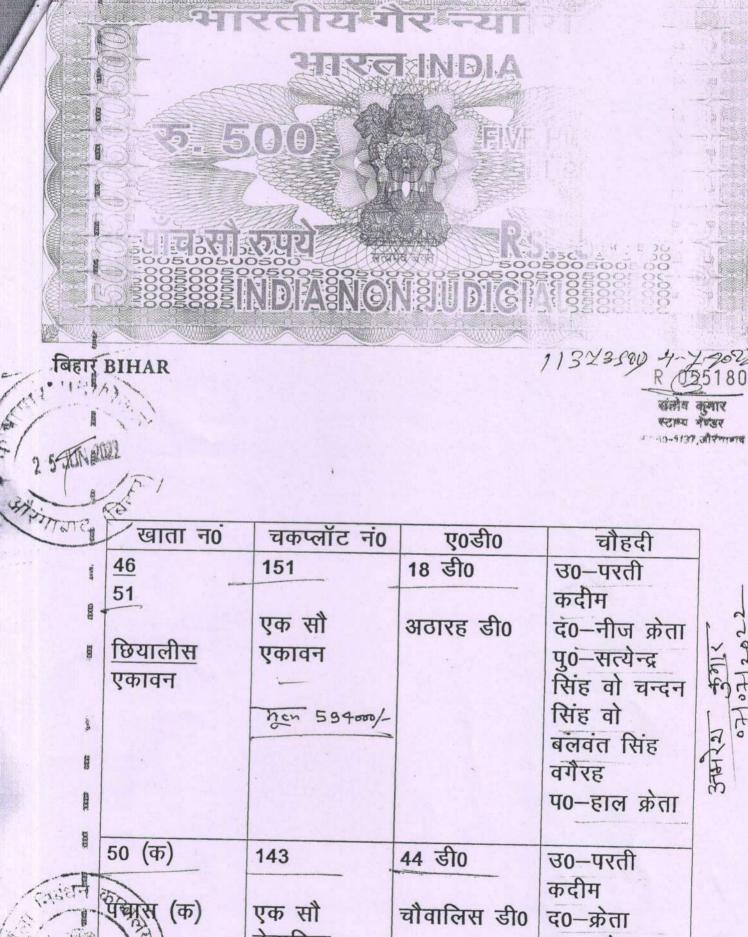

3-17 (40) 40 HO

|   | खाता न0ं  | चकप्लॉट नं0  | ए०डी०    | चौहदी          |  |  |
|---|-----------|--------------|----------|----------------|--|--|
|   | 53 (ख)    | 161 / पुराना | 30 डी0   | उ0−प्रति       |  |  |
|   | A         | प्लॉट नं0    |          | कदीम           |  |  |
|   | तिरपन (ख) | 229, 230     | तीस डी0  | द0-स्व0        |  |  |
|   |           |              |          | तिलेसर सिंह    |  |  |
|   |           | एक सौ        |          | वो गंगा        |  |  |
|   |           | एकसठ बट्टा   |          | नोनीया         |  |  |
|   |           | पुराना प्लॉट |          | पु- हाल क्रेता |  |  |
|   |           | नं0 229, 230 |          | गण है वो स्व0  |  |  |
|   |           |              |          | तिलेसर सिंह    |  |  |
|   |           | Den 990000/_ |          | प्0-स्व0       |  |  |
|   |           |              |          | मुन्नीलाल      |  |  |
|   |           |              |          | नोनीया एवं     |  |  |
|   |           |              |          | प्लॉट नं0 178  |  |  |
|   |           |              |          |                |  |  |
|   | 46        | 141          | 7        |                |  |  |
|   | 51        |              |          | उ0- परती       |  |  |
|   |           | एक सौ        | सात डी0  | कदीम           |  |  |
|   | छियालिस   | एकतालीस      | 1111 810 | द0-सत्येन्द्र  |  |  |
|   | एकावन     | 3 ardienti   |          | सिंह वो चन्दन  |  |  |
|   |           |              |          | सिंह वो        |  |  |
|   |           | Jun 231000/- |          | बलवंत सिंह     |  |  |
|   |           |              |          | वगैरह          |  |  |
|   |           |              |          | पु0-परती       |  |  |
|   |           |              |          | कंदीम          |  |  |
|   |           |              |          | प0-सत्येन्द्र  |  |  |
| 1 |           |              |          | सिंह वो चन्दन  |  |  |

सिंह वो

बलवंत सिंह वगैरह कुल रकबा — 207 (दो एकड़ सात डी०) मात्र। अमर्ग स्थार

तौजी नंo <u>थाना नंo</u> नाम थाना <u>मौजा</u> बिहार सरकार 145 बारूण सिरिपालचक

सबिडवीजन, सब रिजस्ट्री जिला कलक्ट्री कार्यालय औरंगाबाद, नाम मार्लिक बिहार सरकार, बजरीय अंचल कार्यालय बारूण।