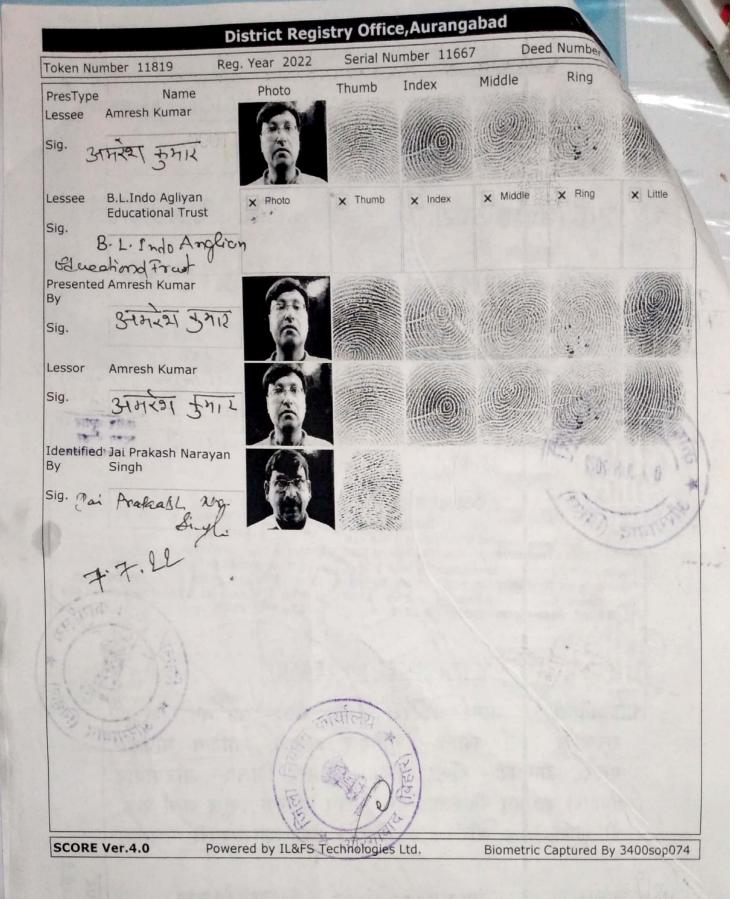

#### District Registry Office, Aurangabad Deed Number 11527 Serial Number 11667 Reg. Year 2022 Token Number 11819 Little Ring Middle Index Thumb Photo Name PresType Amresh Kumar Lessee Sig. X Little × Middle X Ring x Index B.L.Indo Agliyan × Thumb X Photo Lessee **Educational Trust** Sig. B. L. Indo Anglian oducational Frust Presented Amresh Kumar Ву Star 3712 Sig. Amresh Kumar Lessor Sig. Identified Jai Prakash Narayan Singh Ву Sig. Pai Prakash Wa-Single