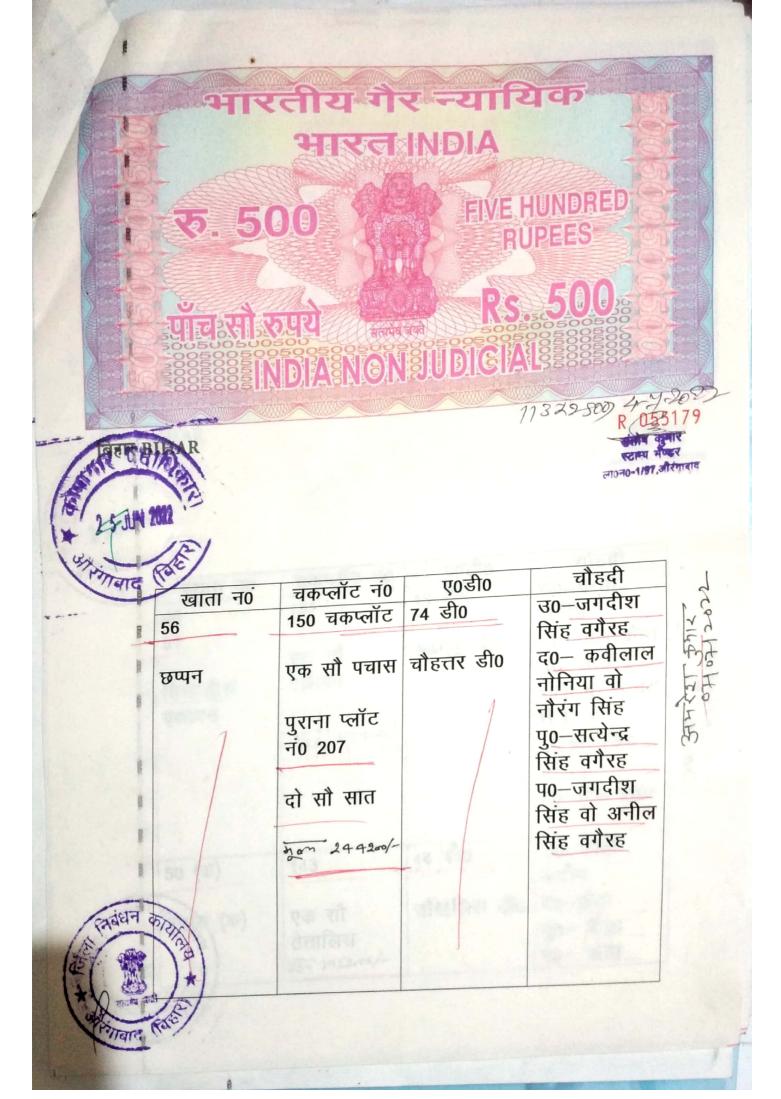

agiv BIHAR

SESSENDIANON SUDICIPAL SE

11324-500-4-126 R 035181 Walte again TOTO-197 Alleman

चकप्लॉट नं0 ए०डी० खाता न0ं चौहदी 34 डी0 160 / पुराना 61 उ0-जगदीश FEE प्लौट नं0 सिंह प्रति 231, 237 चौतीस डी0 एकसठ कदीम दो सौ द0- कवीलाल एकतीस, दो नोनिया वो सौ सैतीस स्व0 तिलेसर सिंह Den 1122000/-पु0-हाल क्रेता गण है। प0- हाल क्रेता गण है।

3-17 (40) 40 HO

|   | खाता न0ं  | चकप्लॉट नं0  | ए०डी०    | चौहदी          |  |  |
|---|-----------|--------------|----------|----------------|--|--|
|   | 53 (ख)    | 161 / पुराना | 30 डी0   | उ0−प्रति       |  |  |
|   | A         | प्लॉट नं0    |          | कदीम           |  |  |
|   | तिरपन (ख) | 229, 230     | तीस डी0  | द0-स्व0        |  |  |
|   |           |              |          | तिलेसर सिंह    |  |  |
|   |           | एक सौ        |          | वो गंगा        |  |  |
|   |           | एकसठ बट्टा   |          | नोनीया         |  |  |
|   |           | पुराना प्लॉट |          | पु- हाल क्रेता |  |  |
|   |           | नं0 229, 230 |          | गण है वो स्व0  |  |  |
|   |           |              |          | तिलेसर सिंह    |  |  |
|   |           | Den 990000/_ |          | प्0-स्व0       |  |  |
|   |           |              |          | मुन्नीलाल      |  |  |
|   |           |              |          | नोनीया एवं     |  |  |
|   |           |              |          | प्लॉट नं0 178  |  |  |
|   |           |              |          |                |  |  |
|   | 46        | 141          | 7        |                |  |  |
|   | 51        |              |          | उ0- परती       |  |  |
|   |           | एक सौ        | सात डी0  | कदीम           |  |  |
|   | छियालिस   | एकतालीस      | 1111 810 | द0-सत्येन्द्र  |  |  |
|   | एकावन     | 3 ardienti   |          | सिंह वो चन्दन  |  |  |
|   |           |              |          | सिंह वो        |  |  |
|   |           | Jun 231000/- |          | बलवंत सिंह     |  |  |
|   |           |              |          | वगैरह          |  |  |
|   |           |              |          | पु0-परती       |  |  |
|   |           |              |          | कंदीम          |  |  |
|   |           |              |          | प0-सत्येन्द्र  |  |  |
| 1 |           |              |          | सिंह वो चन्दन  |  |  |

सिंह वो

बलवंत सिंह वगैरह कुल रकबा — 207 (दो एकड़ सात डी०) मात्र। अमर्ग स्थार

तौजी नंo <u>थाना नंo</u> नाम थाना <u>मौजा</u> बिहार सरकार 145 बारूण सिरिपालचक

सबिडवीजन, सब रिजस्ट्री जिला कलक्ट्री कार्यालय औरंगाबाद, नाम मार्लिक बिहार सरकार, बजरीय अंचल कार्यालय बारूण।

North

जगदीश सिंह वगैरह

South

कवीलाल नोनिया वो नौरंग सिंह

East

सत्येन्द्र सिंह वगैरह

West

जगदीश सिंह वो अनील सिंह वगैरह