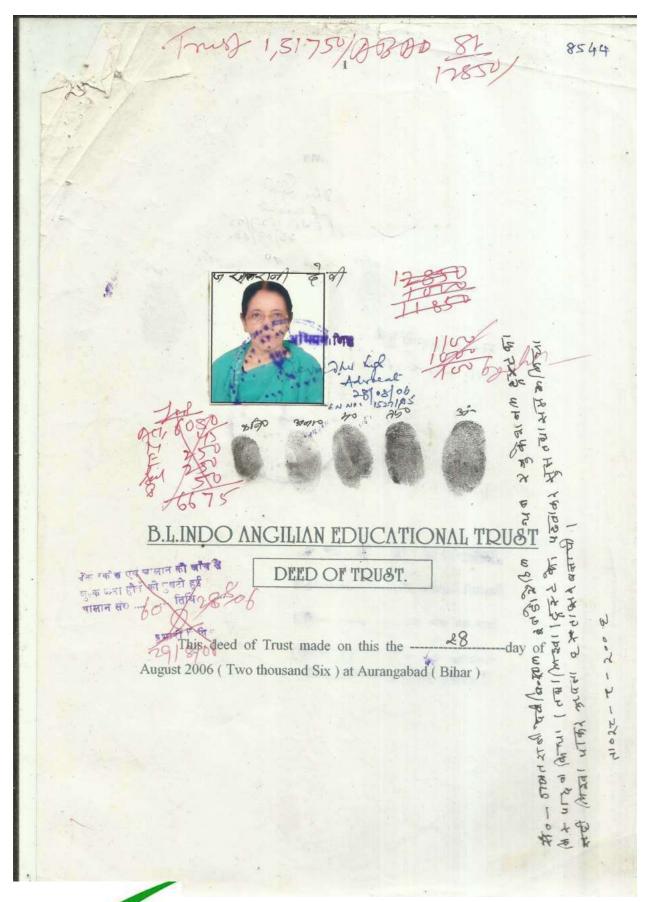

Advised Auran

पश्चम णित

D 40 860 350

तमा निया। इस्य की पदनम् औ पानस् अपना हस्ताद्वर् नगर्गा। ता: 28:8:2006

ट्रस्ट के पदनार और पदनार सुन तथा समार विया। सरी विरव

क्रिज्यन

205

May.

माणि

Adrocali Br. 1527/95 28/8/06

तथा सम कुमार की हम.

of their choice who shall act as trustee till the term of Board expires, where after two founder trustees may Renominate such existing trustees or may nominate new persons of their choice have presently nominated the following persons as trustees.

#### 8. Period of Office of the Board of Trustee :-

 The Board of Trustees shall function for 5(Five Years ) and in case of death and

Severy Led

Adviced:

EN 1527/95

28/9/06

ते — रंजानी कुभारी बीठ समा इग्हों स्ंिकमणन स्प्रकेशनम हुस्ह का हरह को पड़कर और पहबाकर सुन त्या समान निया। सही

  Smt.Jagat Rani Devi will be the chairman of the Board of Trustees and Shri Amresh Kumar will be the vice Chairman. Each of two (Founder Trustees) named

Admili ENO 1527/95 28/8/06 retirement or refusal of any member of the Board of Trustees within the period the founders in consultation with the remaining members of the Board will appoint any person as member of the Board of Trustees for five years ,where after the membership of the nominated members shall automatically expire, where after the founders shall nominate any member or another person as Board of Trustee which may include an old member also.

#### **Endorsement under section 58**

Execution is admitted by persons and identified by others whose names, photgraphs, fingerprints and signatures are affixed on the reverse pages of the instrument.

Date: 3 & 8:06