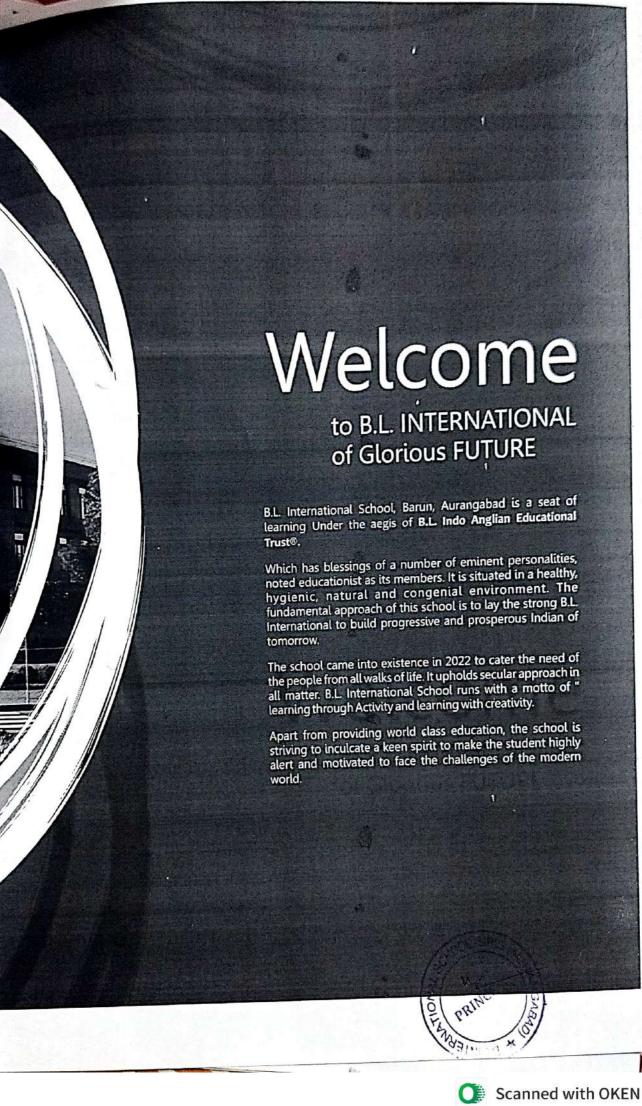

 B L INTERNATIONAL SCHOOL, NH-2, Siris, Aurangabad (Bihar) runs under control of B.L. INDO ANGLIAN EDUCATIONAL TRUST, Aurangabad (Bihar).

That the Managing Committee of B L INTERNATIONAL SCHOOL, Siris, NH-2, Aurangabad (Bihar) is constituted as per norms of CBSE.